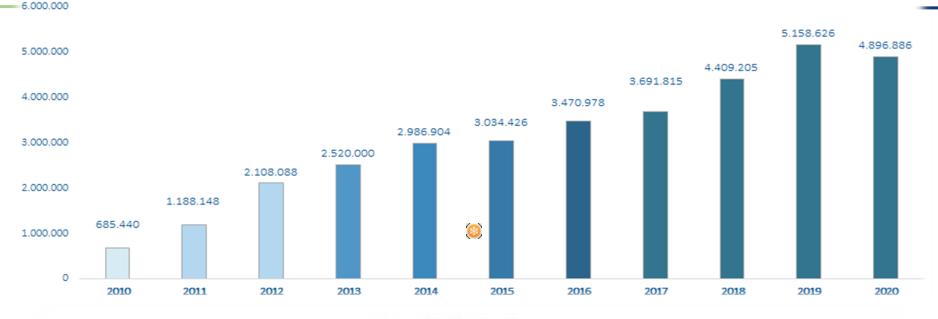

#### PCT's Annual THROUGHPUT

Ranking in the Top 100 ports

Year 2019

26<sup>th position</sup>

93rd position