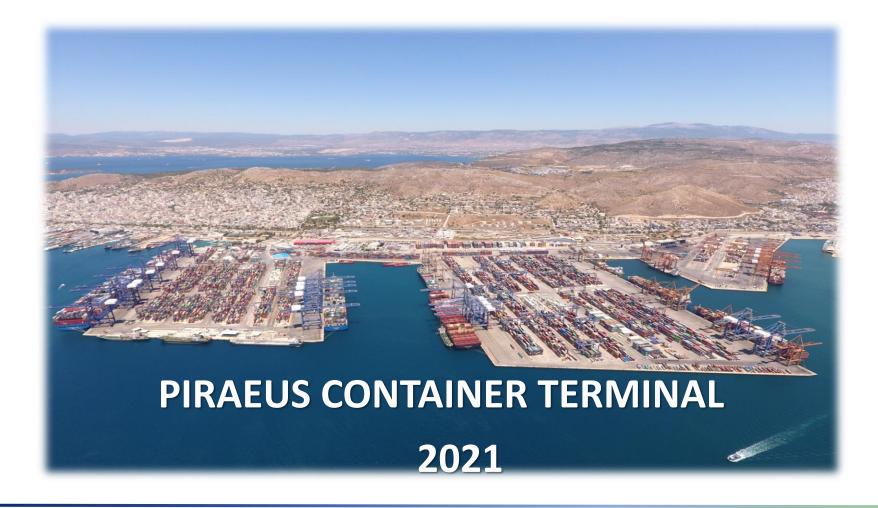

# Piraeus Port as a maritime junction point for transports

#### PCT's Annual THROUGHPUT

Ranking in the Top 100 ports

Year 2019

26<sup>th position</sup>

93rd position