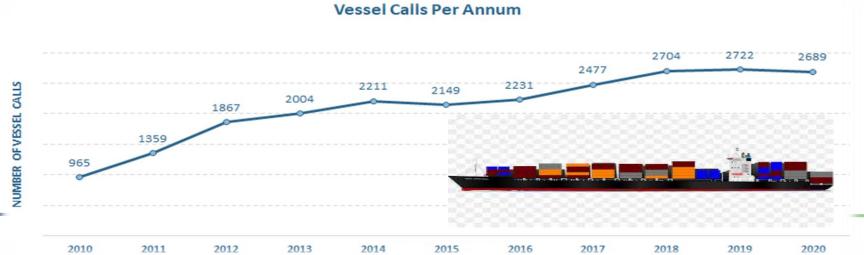

#### PCT's Annual THROUGHPUT

Ranking in the Top 100 ports

Year 2019

26<sup>th position</sup>

93rd position