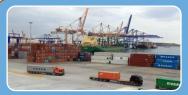

#### PCT's Annual THROUGHPUT

Ranking in the Top 100 ports

Year 2019

26<sup>th position</sup>

93rd position