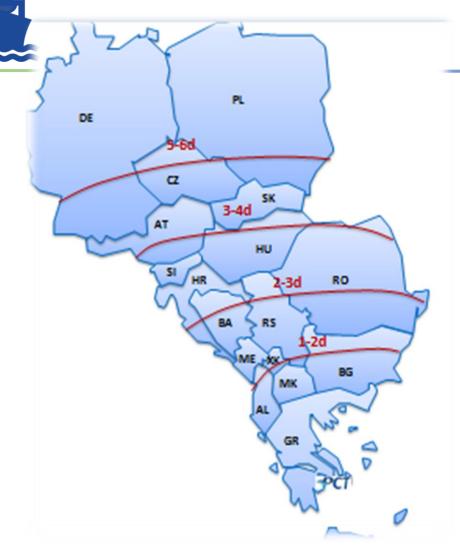

Owned free zone

Owned rail ramp with connection to European rail network

Owned modern facilities with advanced warehouse functions

Railway Link with European Rail Network

The **Piraeus Container Terminal** is linked with the European Rail Network with its owned <u>Rail Ramp</u>. Based on its facilities - able to handle up to 10 trains per day - is in a position to offer reliable rail transportation solutions from Piraeus Port to Central Europe & Balkans.

We are in a position, depending on clients' needs, to provide dedicated BLOCK TRAIN facilities from Piraeus Port to Central Europe & Balkans.

| TAT from Piraeus Container Terminal's<br>Rail Ramp (in days) |     |
|--------------------------------------------------------------|-----|
| Poland, Germany                                              | 4-5 |
| Czech, Austria, Slovakia,<br>Hungary                         | 3-4 |
| Romania                                                      | 2-3 |
| Bulgaria, Serbia                                             | 1-2 |