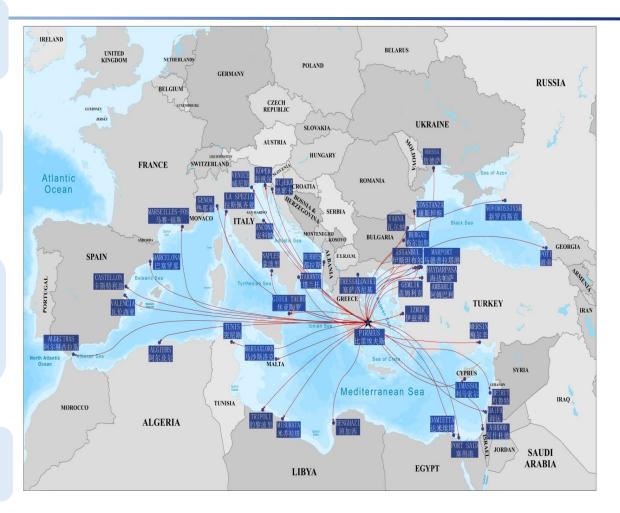

# Piraeus Port as a maritime junction point for transports

### **Geostrategic Position**

\*

Minimum deviation from Suez Gibraltar Axis

★ First E.U HUB port with land and rail connection to Europe

★ Ideal land bridge from Far East to/from Central -Southern Europe and Black Sea

**Extensive Common Feeders Network** 