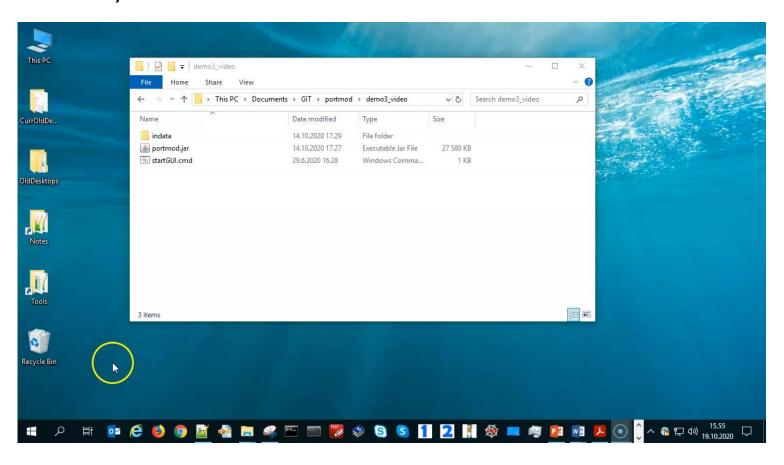

flows
- Identify inefficiencies in straddle carrier and crane operation
- Estimate the benefit of machine pooling during ship loading and unloading operations

See also: <a href="https://www.corealis.eu/">https://www.corealis.eu/</a> (click on PORTMOD hexagon)





#### PORTMOD Architecture



#### **Modules** <u>Input</u> <u>Interface</u> Output Container Flow 1. A CSV file containing **FlowAnalyzer** Graphical Container movement Graph User data, e.g. from a Interface **Terminal Operating** Simulation System. Results 2. Auxiliary CSV files: Terminal layout Container groups A settings file **PORTMOD** specifies PORTMOD Equipment data behaviour and Simulator Special cases auxiliary CSV files.





#### PORMOD Demonstration



#### Identify inefficiencies and bottlenecks in container flows







### PORMOD Demonstration



#### Identify inefficiencies in straddle carrier and crane operation







### PORMOD Demonstration



Estimate the benefit of machine pooling during ship loading and unloading









#### PORTMOD – A Planning and Simulation Tool for CT Operations:

- 1 Introduction
- 2 Capabilities
- 3 Architecture
- 4 Demonstration







www.corealis.eu



corealis\_eu



**COREALIS EU Project** 



Corealis\_eu



info@lists.corealis.eu

#### THANK YOU FOR YOUR ATTENTION





Toni Lastusilta, VTT Technical Research Centre of Finland Ltd



Toni.Lastusilta@vtt.fi