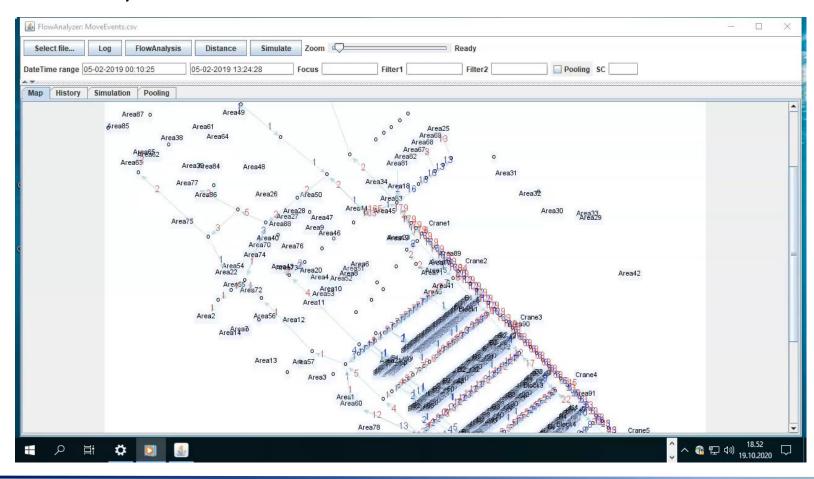

#### Identify inefficiencies and bottlenecks in container flows

### PORMOD Demonstration