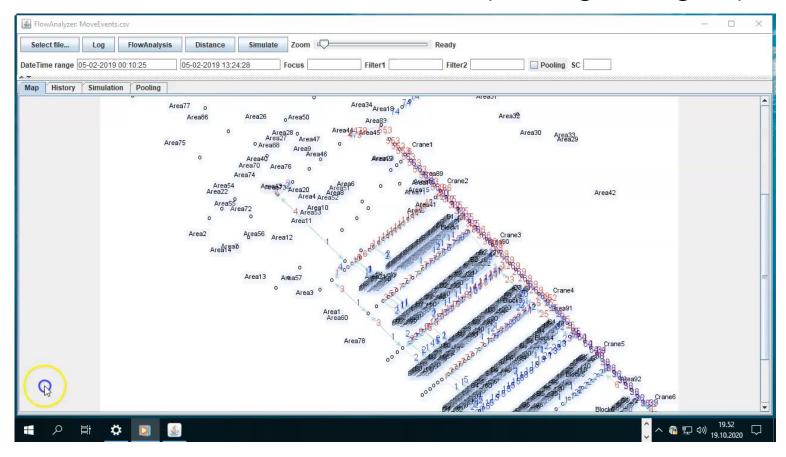

#### Identify inefficiencies in straddle carrier and crane operation

### PORMOD Demonstration

Estimate the benefit of machine pooling during ship loading and unloading